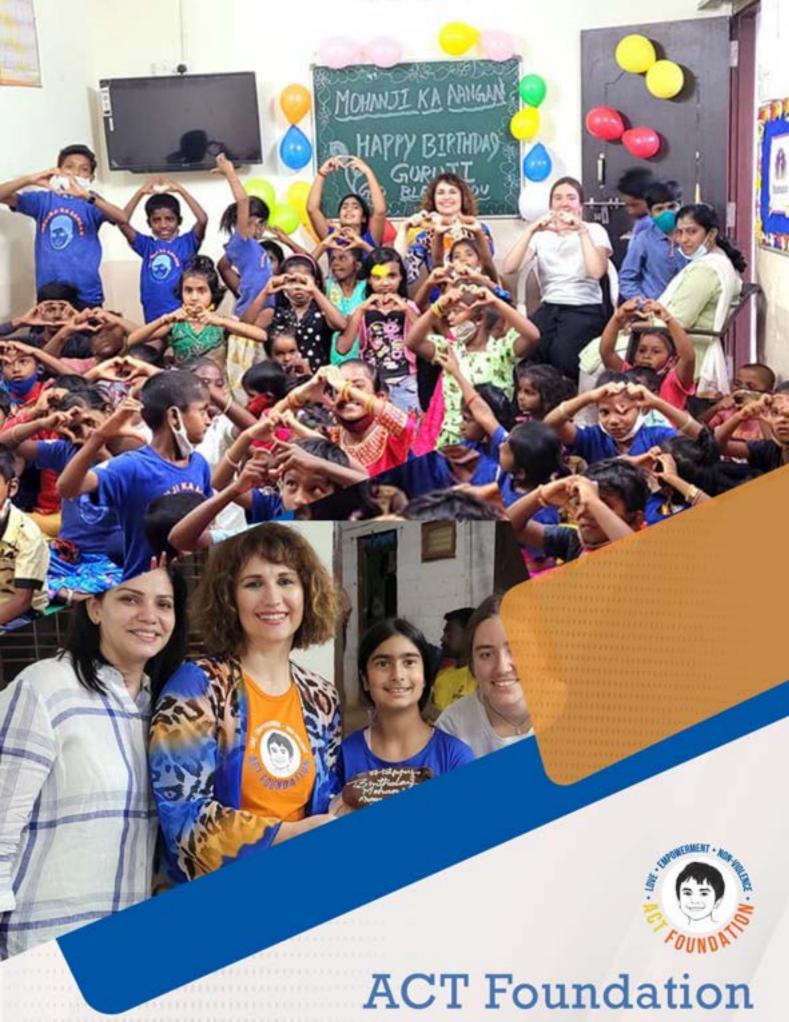

ACT Foundation February 2022

February 23<sup>rd</sup> is a big day at ACT Foundation. It is ACT Founder Mohanji's Birthday!

ACT Foundation teams traditionally celebrate by dedicating a whole week for charity actions and honouring Mohanji by living his teachings and serving the world. Hunger is universal feeling across all species, and nobody should be hungry. So ACT volunteers, mostly served fresh made vegan meals and donated food for the hungry, both, people and animals.

This year ACT teams had many beautiful charity initiatives. All together they served more than 1436 vegan meals, donated more than 1667 kg of vegan food to the people in need and more than 1109 kg of food for animals!