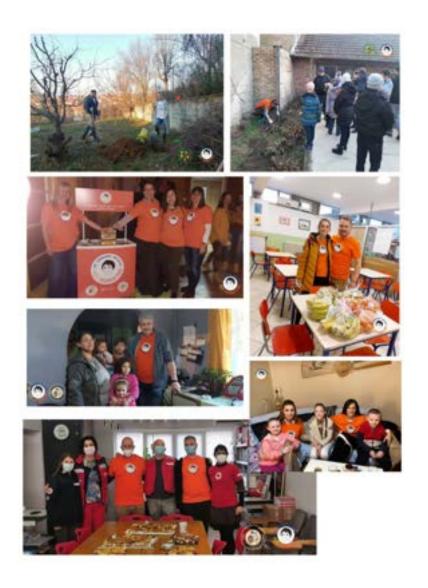

ACT Foundation February 2022

February 23<sup>rd</sup> is a big day at ACT Foundation. It is ACT Founder Mohanji's Birthday!

ACT Foundation teams traditionally celebrate by dedicating a whole week for charity actions and honouring Mohanji by living his teachings and serving the world. Hunger is universal feeling across all species, and nobody should be hungry. So ACT volunteers, mostly served fresh made vegan meals and donated food for the hungry, both, people and animals.

This year ACT teams had many beautiful charity initiatives. All together they served more than 1436 vegan meals, donated more than 1667 kg of vegan food to the people in need and more than 1109 kg of food for animals!

494 Fruit bearing Trees are planted with an aim to become food source to all beings one day.

Here is a glimpse of ACT's celebration worldwide!