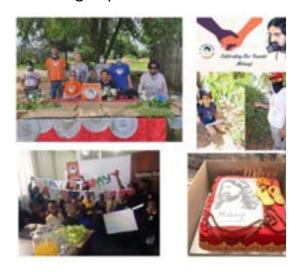

This year ACT teams had many beautiful charity initiatives. All together they served more than 1436 vegan meals, donated more than 1667 kg of vegan food to the people in need and more than 1109 kg of food for animals!

494 Fruit bearing Trees are planted with an aim to become food source to all beings one day.

Here is a glimpse of ACT's celebration worldwide!